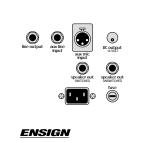

General

Sensitivity for rated output:

Microphone: -52 dBV (2.5 mVrms)
Line: -14 dBV (200 mVrms)
Frequency response: 100 Hz - 10 kHz ± 3 dB

Lectern Mic input: Lo-Z, balanced, phantom powered
Auxiliary Mic input: Lo-Z, balanced, phantom powered, XLR

Line input: Hi-Z, unbalanced, 1/4"-phone
Line output (post fader): buffered, 600Ω, 1/4"-phone
AC power requirements: 110 - 125 VAC, 50/60 Hz
210 - 240 VAC, 50/60 Hz

Dimensions folded (HWD): 23 x 24 x 10", 58 x 61 x 26 cm Weight: TL-2A 34 pounds, 15 K