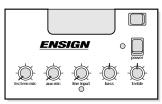

Custom microphone shockmount allows more sound output with less feedback.

Ensign control panels.