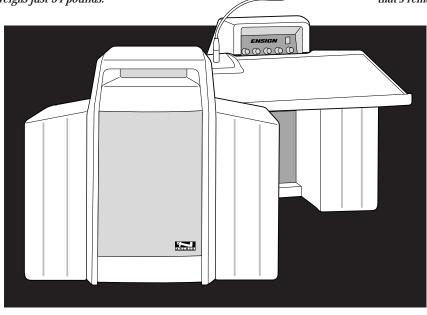

# ENSIGN PORTABLE TABLETOP LECTERN

Ensign is truly portable—it folds up into a compact package that weighs just 34 pounds.

Roto-molded polyethylene skin that's remarkably durable.

Handles audiences of 500; up to 1,000 with companion a speaker.

Add our QuikStand portable base and Ensign becomes a full-size floor lectern.

Integrated circuit amplifier with short circuit and thermal overload protection.

Comes with a 6 year warranty.

TL-2B features rechargeable batteries and a built-in charger.

Custom microphone shockmount allows more sound output with less feedback.

Ensign control panels.