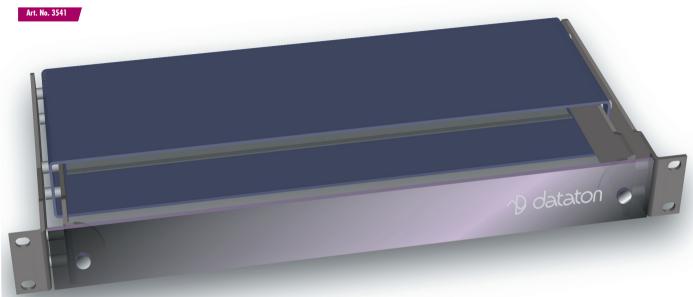

## ONE U RACK MOUNT

The Dataton rack mount puts the finishing touch to your show installation. The rack mount is one unit high with a built-in DIN rail. It handles several different constellations of Dataton units for utmost flexibility in the field.

The rack mount is delivered fully assembled; simply slot your Dataton units into place and screw the mount into a 19 inch rack. The smoked glass front protects and conceals units while revealing indicator lights.

The ONE U RACK MOUNT is delivered pre-assembled. The top cover and base are removed with a torx. Use the enclosed nuts and original screws to conceal the holes left by the three posts.

The smoked glass front lets the user see the indicator lights on the Dataton units, while protecting the units from any casual prodding.

Running along the base plate is a 35 mm DIN rail to facilitate installation.