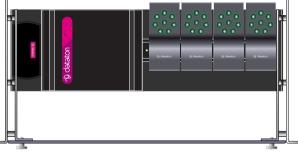

## USAGE

Remove the smoked glass front (if attached) before inserting your Dataton units in the ONE U RACK MOUNT.

You may also need to remove the top cover and posts, eg, if you want to insert a 12V DC ADAPTOR as shown in the illustrations.

When you are satisfied that the installed units are working correctly, screw the smoked glass front into place.

(9 detaton

Top: Rack mount with two SMARTPAX QC and a 12V DC ADAPTOR.

Bottom: SMARTPAX QC, 12V DC ADAPTOR, and four KEYLINK units.