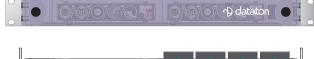

When you are satisfied that the installed units are working correctly, screw the smoked glass front into place.

(9 detaton

Top: Rack mount with two SMARTPAX QC and a 12V DC ADAPTOR.

Bottom: SMARTPAX QC, 12V DC ADAPTOR, and four KEYLINK units.