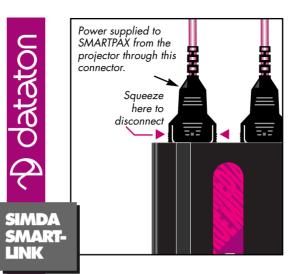

## INSTALLATION

SIMDA SMARTLINK connects TAV Simda projector models 3262 ALC or 3462 ALC to SMARTPAX. The SIMDA SMARTLINK connects via a 6 pin DIN plug.

Connect the snap-lock connector to the back of the SMARTPAX and the other end of the smartlink to the RS232 port on the projector.

Connect all projectors controlled from one SMARTPAX to the same mains outlet to avoid ground loop problems.

Projectors controlled from different SMARTPAX units may be powered from different mains outlets. SMARTPAX receives power from the projector connected to the leftmost output (front view).