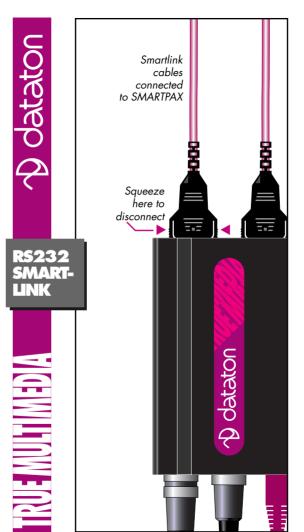

### INSTALLATION

Always connect the smartlink to both the device and the SMARTPAX before turning on the power. Plugging or unplugging with the power on may cause damage to the equipment! Try to keep the cable between the SMARTPAX and the device as short as possible to minimize around loops.