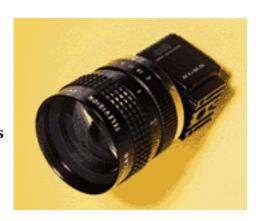

## **Standard C-mount compact camera head**

Can be used with most C-mount lenses. 410,000 pixels color 1/2" CCD for more than 470 TV(H) lines of resolution. 3 lux low-light sensitivity. Optional camera cables available in lengths up to 30m.

**Camera cable length** 2m~30m (optional)

**Effective image area** Horizontal: 6.54 mm, Vertical: 4.89 mm **Effective pixels** Horizontal: 768 pixels, Vertical: 494 pixels

Image sendor 1.2 inch IT-CCDImage sensor 1.2 inch IT-CCD

**Lens mount** C-mount

Minimum intensity of illumination for objects 3 lx (F1.2, 3000K)

**Resolution** Horizontal: More than 470 lines Vertical: More than 350 lines

**Weight** 2.8 oz (78g)